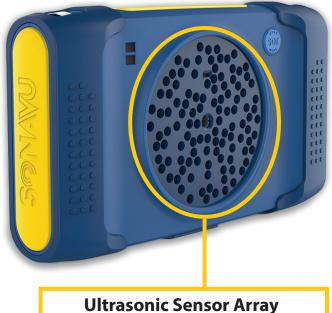

### SonaVu<sup>™</sup> Acoustic Imaging Camera

SonaVu is an acoustic imaging camera, powered by SDT Ultrasound, that brings condition monitoring into focus.

SonaVu<sup>™</sup> detects sources of airborne ultrasound using its 112 highly sensitive ultrasound sensors.

Defects are shown on visual images allowing operators to easily pinpoint faults that produce ultrasound.

112 Digital MEMS Sensors

#### **Hardware Features**

- 112 Digital MEMS Microphones
- Sample Rate 96,000 Sample per Second
- 5-inch Touch Screen
- Including Distance Range Sensor
- Adjustable Lighting

#### SonaVu Specifications

| -                         |                                              |
|---------------------------|----------------------------------------------|
| Sensor (Microphone)       | 112 Channel Digital MEMS                     |
| Effective Frecuency Range | 2kHx to 48kHz                                |
| Microphone Sensitivity    | -41 dBFS                                     |
| Signal-to-Noise Ratio     | 66 dB(A)                                     |
| Camera Frame Speed        | 25 FPS                                       |
| Detection Distance        | 0.3m to 50m (11.8 inches to 164 feet)        |
| Display Type              | 5" Color LCD + Touch Control                 |
| Battery Life              | 4 Hours                                      |
| Product Dimensions        | 237mm x 146mm x 56mm (9.3in x 5.7in x 2.2in) |
| Product Weight            | 1.2kg (2.64 lb)                              |
| Operating Temperature     | -20°C to 50°C (-4°F to 122°F)                |
| Brand                     | SonaVu <sup>™</sup> Powered by SDT           |