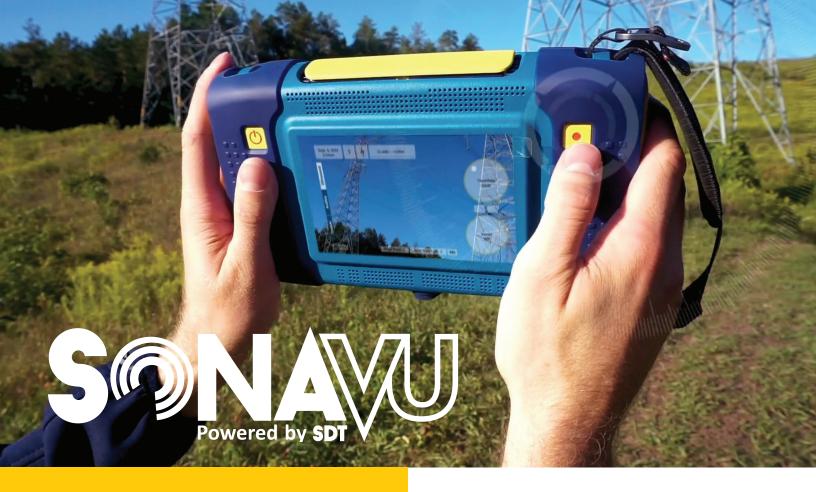

### SonaVu<sup>™</sup> Acoustic Imaging Camera

SonaVu is an acoustic imaging camera, powered by SDT Ultrasound, that brings condition monitoring into focus.

SonaVu<sup>™</sup> detects sources of airborne ultrasound using its 112 highly sensitive ultrasound sensors.

Defects are shown on visual images allowing operators to easily pinpoint faults that produce ultrasound.

112 Digital MEMS Sensors