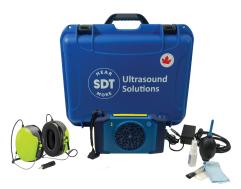

#### SDT SonaVu Base Kit

SonaVu Acoustic Imaging Camera w/ Hand Strap and Rubber Grip

- SonaVu Power Supply w/ Adapters
- SonaVu Cleaning Kit

Headphones, Neckband + 1/4" > 1/8" Adapter

SDT930 Custom Carrying Case

#### SDT SonaVu Pro Kit

| SonaVu Acoustic Imaging Camera w/ Hand Strap and Rubber Grip |  |
|--------------------------------------------------------------|--|
| SonaVu Power Supply w/ Adapters                              |  |
| SonaVu Cleaning Kit                                          |  |
| SDT LEAKChecker Receiver w/ 16mm Tip                         |  |
| Battery Alkaline 1,5V AA, 2 Pack                             |  |
| USB Cable                                                    |  |
| Screwdriver For Battery Cover                                |  |
| Headphones, Neckband + 1/4" > 1/8" Adapter                   |  |
| SDT930 Custom Carrying Case                                  |  |
|                                                              |  |