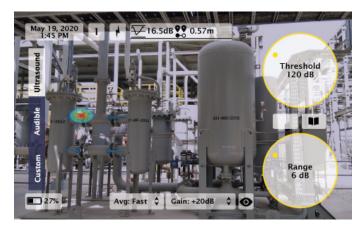

#### **Device Firmware Features**

- Real-Time Visualization of Sound
- Desired Frequency Range Filtering
- Image Averaging Function
- Video and Image Storage
- Improved Accuracy according to the Distance