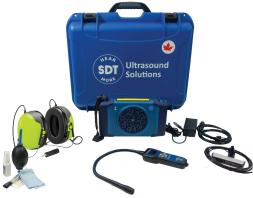

#### SDT SonaVu Pro Kit

| SonaVu Acoustic Imaging Camera w/ Hand Strap and Rubber Grip |  |
|--------------------------------------------------------------|--|
| SonaVu Power Supply w/ Adapters                              |  |
| SonaVu Cleaning Kit                                          |  |
| SDT LEAKChecker Receiver w/ 16mm Tip                         |  |
| Battery Alkaline 1,5V AA, 2 Pack                             |  |
| USB Cable                                                    |  |
| Screwdriver For Battery Cover                                |  |
| Headphones, Neckband + 1/4" > 1/8" Adapter                   |  |
| SDT930 Custom Carrying Case                                  |  |
|                                                              |  |